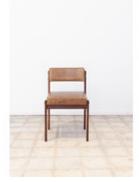

# Tião Dining Chair

by Sergio Rodrigues, 1959

The "Tião" dining chair is a straightforward, elegant and comfortable piece, designed by Sergio Rodrigues during an early period of his career.

- · Base structure available in cherry wood or imbuia wood
- · Upholstery offered in a variety of fabrics, leather, COM/COL · Made to order
- Reference