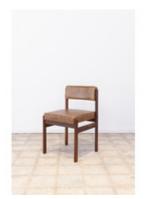

# Tião Dining Chair

by Sergio Rodrigues, 1959

The "Tião" dining chair is a straightforward, elegant and comfortable piece, designed by Sergio Rodrigues during an early period of his career.

- · Base structure available in cherry wood or imbuia wood
- · Upholstery offered in a variety of fabrics, leather, COM/COL · Made to order
- Reference