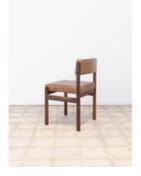

# Tião Dining Chair

by Sergio Rodrigues, 1959

The "Tião" dining chair is a straightforward, elegant and comfortable piece, designed by Sergio Rodrigues during an early period of his career.

- · Base structure available in cherry wood or imbuia wood
- · Upholstery offered in a variety of fabrics, leather, COM/COL · Made to order
- Reference