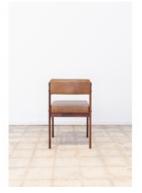

# Tião Dining Chair

by Sergio Rodrigues, 1959

The "Tião" dining chair is a straightforward, elegant and comfortable piece, designed by Sergio Rodrigues during an early period of his career.

- · Base structure available in cherry wood or imbuia wood
- · Upholstery offered in a variety of fabrics, leather, COM/COL · Made to order
- Reference