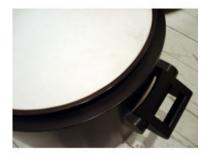

## Tam Tam Side Table

by Claudia Moreira Salles, 1998

A bronze Japanese tambour inspired the design of the Tam Tam collection. Intended for utilization as either side table or a foot rest, their body is composed of wood, while their top is made of parchment.

- · Available in freijo wood
- · Parchment top
- $\cdot$  Part of the Etel collection
- · Made to order