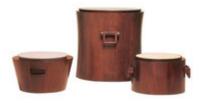

## Tam Tam Side Table

by Claudia Moreira Salles, 1998

A bronze Japanese tambour inspired the design of the Tam Tam collection. Intended for utilization as either side table or a foot rest, their body is composed of wood, while their top is made of parchment.

- · Available in freijo wood
- · Parchment top
- $\cdot$  Part of the Etel collection
- · Made to order

### Dimensions

Ø 16" x H 9" - Footrest/ Ceramic Top

Ø 20" x H 9" - Footrest/ Parchment Top

Ø 20" x H 20" - Parchment Top

Ø 24" x H 22" - Parchment Top