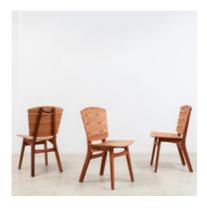

## **Rio Dining Chair**

by Carlos Motta, 2011

Designed by Carlos Motta as an homage to Rio de Janeiro, this piece incorporates the simple, yet marking lines characteristic of the city; the design is playful and unpretentious, yet functional and durable. Furthermore, it takes on social and environmental responsibility, evident in its use of FSC certified eucalyptus wood.

- · Made in FSC certified eucalyptus wood
- · Made to order

### **Dimensions**

W 18" x D 20" x H 33", SH 16"