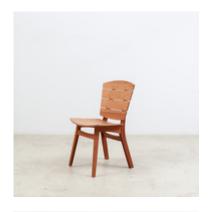

## **Rio Dining Chair**

by Carlos Motta, 2011

Designed by Carlos Motta as an homage to Rio de Janeiro, this piece incorporates the simple, yet marking lines characteristic of the city; the design is playful and unpretentious, yet functional and durable. Furthermore, it takes on social and environmental responsibility, evident in its use of FSC certified eucalyptus wood.

- · Made in FSC certified eucalyptus wood
- · Made to order

### **Dimensions**

W 18" x D 20" x H 33", SH 16"