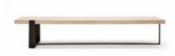

# Carolina Coffee Table

by Dado Castello Branco, 2011

While clean and minimalist in design, the Carolina coffee table's play with balance  $\cdot$  with its wooden tabletop and counterpoint, asymmetric bronze base  $\cdot$  is captivating.

- · Bronze Base
- $\cdot$  Wooden top available in a variety of woods
- · Part of Etel Collection
- $\cdot$  Made to Order

## **Dimensions**

W 57" x D 35" x H 12"

W 57" x D 28" x H 12"

W 85" x D 28" x H 12"