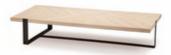

# Carolina Coffee Table

by Dado Castello Branco, 2011

While clean and minimalist in design, the Carolina coffee table's play with balance  $\cdot$  with its wooden tabletop and counterpoint, asymmetric bronze base  $\cdot$  is captivating.

- · Bronze Base
- $\cdot$  Wooden top available in a variety of woods
- · Part of Etel Collection
- $\cdot$  Made to Order

## **Dimensions**

W 57" x D 35" x H 12"

W 57" x D 28" x H 12"

W 85" x D 28" x H 12"