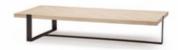

# Carolina Coffee Table

by Dado Castello Branco, 2011

While clean and minimalist in design, the Carolina coffee table's play with balance  $\cdot$  with its wooden tabletop and counterpoint, asymmetric bronze base  $\cdot$  is captivating.

- · Bronze Base
- $\cdot$  Wooden top available in a variety of woods
- · Part of Etel Collection
- $\cdot$  Made to Order

## **Dimensions**

W 57" x D 35" x H 12"

W 57" x D 28" x H 12"

W 85" x D 28" x H 12"