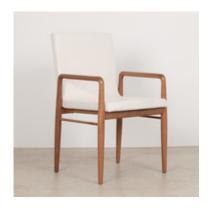

# **Francisco Dining Chair**

by Dado Castello Branco, 2006

The Francisco dining chair possesses an atemporal quality; its most defining attribute is its slightly rounded arms which delineate the piece and become legs.