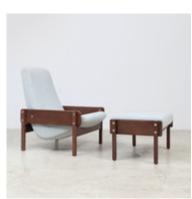

# ESPASSO

by Sergio Rodrigues, 1962

- · Base structure available in cherry wood or imbuia
- · Upholstery offered in a variety of fabrics and COM
- · Made to order

Designed in 1962, the seemingly simple design of the "Vronka" perfectly embraces the body in a brilliant, scoop shaped seat supported by a simple solid wood cross-frame. The "Vronka" ottoman offers an added comfort.

# **Dimensions**

W 29" x D 20" x H 17" - COM-COL

W 29" x D 20" x H 17" - Fabric 1

W 29" x D 20" x H 17" - Fabric 2

W 29" x D 20" x H 17" - Fabric 3

W 29" x D 20" x H 17" - Fabric 4

more sizes available