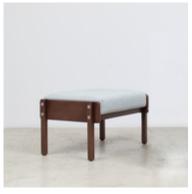

# ESPASSO

by Sergio Rodrigues, 1962

- · Base structure available in cherry wood or imbuia
- · Upholstery offered in a variety of fabrics and COM
- · Made to order

Designed in 1962, the seemingly simple design of the "Vronka" perfectly embraces the body in a brilliant, scoop shaped seat supported by a simple solid wood cross-frame. The "Vronka" ottoman offers an added comfort.

# **Dimensions**

W 29" x D 20" x H 17" - COM-COL

W 29" x D 20" x H 17" - Fabric 1

W 29" x D 20" x H 17" - Fabric 2

W 29" x D 20" x H 17" - Fabric 3

W 29" x D 20" x H 17" - Fabric 4

more sizes available