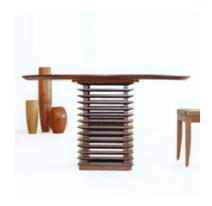

# **ESPASSO**

by Claudia Moreira Salles, 2001

The Fresta dining table features a base composed of superimposed frames, achieving a piece that is simultaneously airy and substantial.

- · Base structure made of a variety of native Brazilian woods
- · Part of the Etel collection
- · Made to order

## **Dimensions**

W 47" x D 47" x H 29"

W 55" x D 55" x H 29"

W 63" x D 63" x H 29"

W 71" x D 71" x H 29"

W 79" x D 47" x H 29"

more sizes available