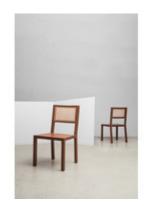

# ESPASSO

by Claudia Moreira Salles, 2003

Claudia Moreira Salles' elegant Triz dining chair has a minimal and conscientious design. The piece uses as little wood as possible.

- $\cdot$  Available in a variety of native Brazilian woods
- · Leather upholstery, caning or a combination of both
- · Part of the Etel collection
- · Made to order

### **Dimensions**

W 20" x D 21" x H 35", SH 17" - Belt Leather Seat/ Cane Back