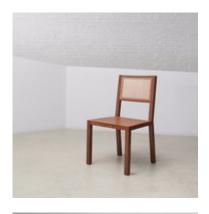

# ESPASSO

by Claudia Moreira Salles, 2003

Claudia Moreira Salles' elegant Triz dining chair has a minimal and conscientious design. The piece uses as little wood as possible.

- $\cdot$  Available in a variety of native Brazilian woods
- · Leather upholstery, caning or a combination of both
- · Part of the Etel collection
- · Made to order

### **Dimensions**

W 20" x D 21" x H 35", SH 17" - Belt Leather Seat/ Cane Back

#### **Belt Leather**