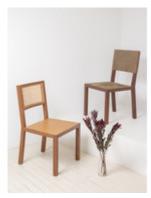

# ESPASSO

by Claudia Moreira Salles, 2003

Claudia Moreira Salles' elegant Triz dining chair has a minimal and conscientious design. The piece uses as little wood as possible.

- $\cdot$  Available in a variety of native Brazilian woods
- · Leather upholstery, caning or a combination of both
- · Part of the Etel collection
- · Made to order

### **Dimensions**

W 20" x D 21" x H 35", SH 17" - Belt Leather Seat/ Cane Back