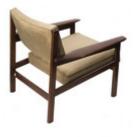

# **Drummond Lounge Armchair**

by Sergio Rodrigues, 1959

- $\cdot$  Base structure available in cherry wood or imbuia wood
- · Upholstery offered in a variety of fabrics, leather, COM/COL
  - · Made to order

Designed in 1959 by Sergio Rodrigues, the "Drummond" armchair is comprised of a solid native Brazilian hardwood frame and fabric or leather upholstered seat and back.

## **Dimensions**

W 31" x D 31" x H 30", SH 16", AH 21" - COM-COL

| W 31" x D 31" x H 30", SH 16", AH 21" – Fabric 2 |
|--------------------------------------------------|
|                                                  |
| W 31" x D 31" x H 30", SH 16", AH 21" – Fabric 3 |
| W 31" x D 31" x H 30", SH 16", AH 21" – Fabric 4 |