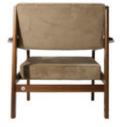

# **Drummond Lounge Armchair**

by Sergio Rodrigues, 1959

- $\cdot$  Base structure available in cherry wood or imbuia wood
- · Upholstery offered in a variety of fabrics, leather, COM/COL
  - · Made to order

Designed in 1959 by Sergio Rodrigues, the "Drummond" armchair is comprised of a solid native Brazilian hardwood frame and fabric or leather upholstered seat and back.

## **Dimensions**

W 31" x D 31" x H 30", SH 16", AH 21" - COM-COL

| W 31" x D 31" x H 30", SH 16", AH 21" – Fabric 2 |
|--------------------------------------------------|
|                                                  |
| W 31" x D 31" x H 30", SH 16", AH 21" – Fabric 3 |
| W 31" x D 31" x H 30", SH 16", AH 21" – Fabric 4 |