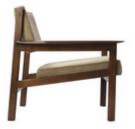

# **Drummond Lounge Armchair**

by Sergio Rodrigues, 1959

- $\cdot$  Base structure available in cherry wood or imbuia wood
- · Upholstery offered in a variety of fabrics, leather, COM/COL
  - · Made to order

Designed in 1959 by Sergio Rodrigues, the "Drummond" armchair is comprised of a solid native Brazilian hardwood frame and fabric or leather upholstered seat and back.

## **Dimensions**

W 31" x D 31" x H 30", SH 16", AH 21" - COM-COL

| W 31" x D 31" x H 30", SH 16", AH 21" – Fabric 2 |
|--------------------------------------------------|
|                                                  |
| W 31" x D 31" x H 30", SH 16", AH 21" – Fabric 3 |
| W 31" x D 31" x H 30", SH 16", AH 21" – Fabric 4 |