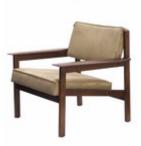

# **Drummond Lounge Armchair**

by Sergio Rodrigues, 1959

- $\cdot$  Base structure available in cherry wood or imbuia wood
- · Upholstery offered in a variety of fabrics, leather, COM/COL
  - · Made to order

Designed in 1959 by Sergio Rodrigues, the "Drummond" armchair is comprised of a solid native Brazilian hardwood frame and fabric or leather upholstered seat and back.

## **Dimensions**

W 31" x D 31" x H 30", SH 16", AH 21" - COM-COL

| W 31" x D 31" x H 30", SH 16", AH 21" – Fabric 2 |
|--------------------------------------------------|
|                                                  |
| W 31" x D 31" x H 30", SH 16", AH 21" – Fabric 3 |
| W 31" x D 31" x H 30", SH 16", AH 21" – Fabric 4 |