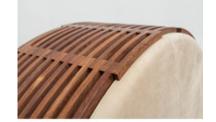

# ESPASSO

by Etel Carmona, 2010

The circular shaped Maria Preciosa bench features a wooden interlocking grid base with an upholstered seat. The negative space present in the base produces a captivating pattern and a delicate touch, allowing light to filter through.