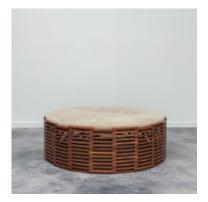

# ESPASSO

by Etel Carmona, 2010

The circular shaped Maria Preciosa bench features a wooden interlocking grid base with an upholstered seat. The negative space present in the base produces a captivating pattern and a delicate touch, allowing light to filter through.