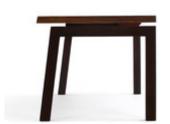

## **Pratica Desk**

by Claudia Moreira Salles, 2010

An open, triangularly-shaped box along the length of the Pratica desk distinguishes its practical appeal, ideal for avoiding clutter on the desk's main surface. While simple, this piece values characteristics of wood and woodworking techniques.