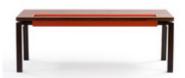

## **Pratica Desk**

by Claudia Moreira Salles, 2010

An open, triangularly-shaped box along the length of the Pratica desk distinguishes its practical appeal, ideal for avoiding clutter on the desk's main surface. While simple, this piece values characteristics of wood and woodworking techniques.