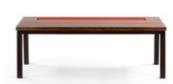

## **Pratica Desk**

by Claudia Moreira Salles, 2010

An open, triangularly-shaped box along the length of the Pratica desk distinguishes its practical appeal, ideal for avoiding clutter on the desk's main surface. While simple, this piece values characteristics of wood and woodworking techniques.