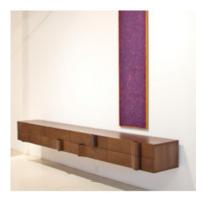

## **Ondas Sideboard**

by Arthur Casas, 2009

Arthur Casas sought to take a fresh look at the use of curves for the Ondas sideboard; in earlier works, due to technical reasons, he had abandoned their incorporation. The sideboard's curved handles, achieved with careful precision, are the piece's key feature.