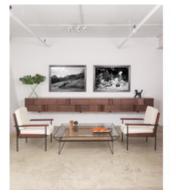

## **Ondas Sideboard**

by Arthur Casas, 2009

Arthur Casas sought to take a fresh look at the use of curves for the Ondas sideboard; in earlier works, due to technical reasons, he had abandoned their incorporation. The sideboard's curved handles, achieved with careful precision, are the piece's key feature.