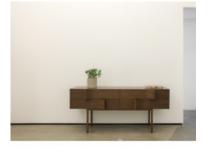

## **Ondas Sideboard**

by Arthur Casas, 2009

Arthur Casas sought to take a fresh look at the use of curves for the Ondas sideboard; in earlier works, due to technical reasons, he had abandoned their incorporation. The sideboard's curved handles, achieved with careful precision, are the piece's key feature.