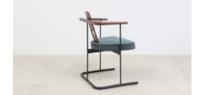

# **Daav Dining Chair**

by Sergio Rodrigues, 1983

Representative of Sergio Rodrigues' idiosyncratic aesthetics, the Daav armchair gracefully achieves a balancing act with its a slender metal base, curved wooden arms, narrow wooden back and upholstered, cushioned seat. A conversation piece bound to liven up any ambiance.

- · Base structure made of stainless steel
- · Armrest available in cherry wood or Imbuia
- · Upholstery offered in a variety of fabrics, leather, COM/COL
- · Made to order