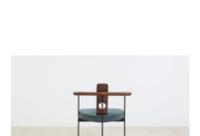

# **Daav Dining Chair**

by Sergio Rodrigues, 1983

Representative of Sergio Rodrigues' idiosyncratic aesthetics, the Daav armchair gracefully achieves a balancing act with its a slender metal base, curved wooden arms, narrow wooden back and upholstered, cushioned seat. A conversation piece bound to liven up any ambiance.

- · Base structure made of stainless steel
- · Armrest available in cherry wood or Imbuia
- · Upholstery offered in a variety of fabrics, leather, COM/COL
- · Made to order