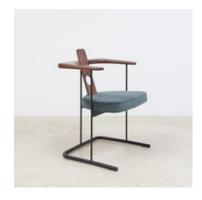

# **Daav Dining Chair**

by Sergio Rodrigues, 1983

Representative of Sergio Rodrigues' idiosyncratic aesthetics, the Daav armchair gracefully achieves a balancing act with its a slender metal base, curved wooden arms, narrow wooden back and upholstered, cushioned seat. A conversation piece bound to liven up any ambiance.

- · Base structure made of stainless steel
- · Armrest available in cherry wood or Imbuia
- · Upholstery offered in a variety of fabrics, leather, COM/COL
- · Made to order