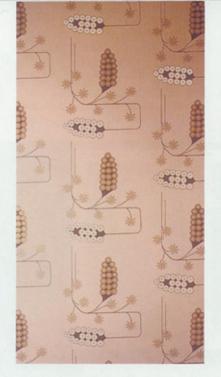

### Landscape Forms

Originally intended for the health-care and retirement markets, **Wellspring** also suits spa, educational, and hospitality venues, indoors and out. The teak bench's contoured seat has two heights, for wheelchair accessibility, and a length of either 24, 48, or 72 inches; a curved back with additional slats offers superior comfort and support. 431 Lawndale Avenue, Kalamazoo, MI 49048; 800-521-2546; landscapeforms.com. **circle 338**