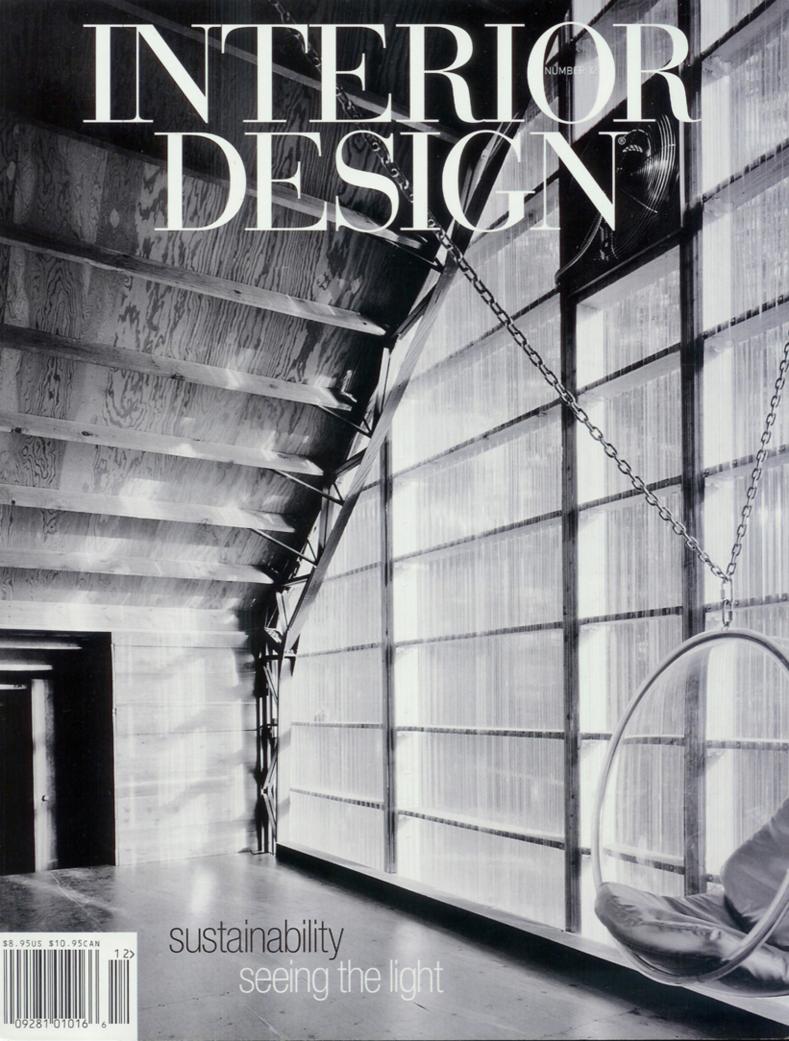

#### Context Furniture Manufacturing

A smart little number that's part of Scott Klinker's Truss collection, the **Library** desk is birch plywood clad in plastic laminate, offered in white, red, moss green, and espresso brown. Measurements are 55 inches wide by 29 deep by 28 high—or 37 inches high with an optional shelf. 104 West Fourth Street, Suite 304, Royal Oak, MI 48067; 248-200-0724; contextfurniture.com. **circle 334** 