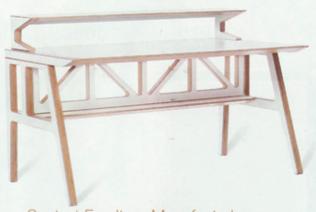

### Stark Carpet Corp.

Neisha Crosland's Hollywood Grape sizzles with Tinseltown glamour. The 21-inch-wide wallpaper is offered in five colonway: worthy of any starlet: copper pearlized, marigold, aluminum, pale gold foil, and rich gold foil. 979 Third Avenue, New York, NY 10022; 212-752-9000; starkcarpet.com. circle 335