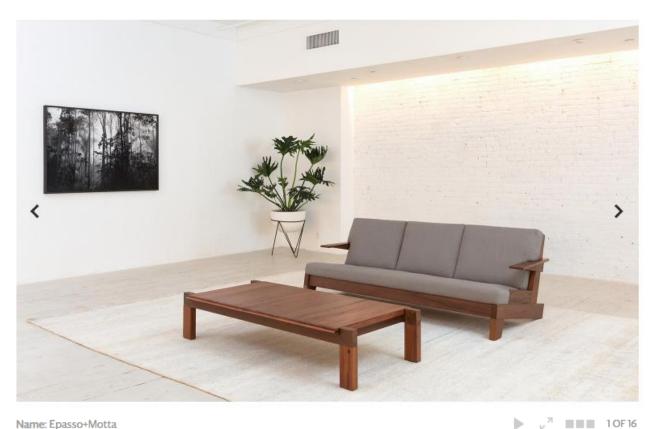

y f g⁺ P in

Name: Epasso+Motta Designer/brand: Atelier Carlos Motta for Espasso Price: from \$3,650

For the first time in its 40-year history, the architect and designer Atelier Carlos Motta has produced a furniture collection for an international showroom. Teaming up with design gallery and retailer Espasso, the Espasso+Motta range is comprised of a lounge armchair, dining armchair, dining chair, dining table, and this sofa and minimal, angular coffee table. Effortlessly refined, the collection is Brazilian to the core, combining homegrown modernist design with sustainably reclaimed Peroba wood, native to the southern Brazilian rainforest. Writer: Luke Halls