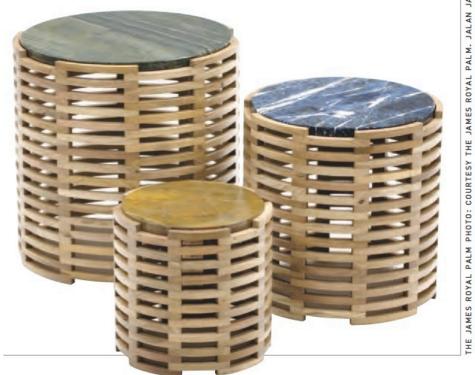

## ▼ PRECIOUS CARGO

Designed in Brazil by Etel Carmona, the featured set of Maria Preciosa side tables are sold individually, but provide a distinctive addition to any living room setting when styled as a trio. Fabricated from certified woods and topped with lustrous marble, clean lines and smooth surfaces blend to materialize a fresh silhouette. Available in four types of wood, which are finished with natural veneers, the tables are obtainable though Espasso, with storefronts located in New York, Los Angeles and London. espasso.com

THE JAMES ROYAL PALM PHOTO: COURTESY THE JAMES ROYAL PALM. JALAN JALAN PHOTO: DANA HOFF. ESPASSO PHOTO: COURTESY ESPASSO.